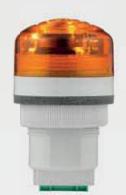

# P40 A LED

Piezoelectrical sounder with LED light engineered for panel mounting.

Developed with a multichannel technology, the device allows three levels of alarm (alert, pre-alarm, alarm) controllable via independent electric contacts.

#### **MECHANICAL FEATURES**

Self-extinguishing PC body totally protected against vibrations, dust and atmospheric elements. Weather protection guaranteed by EPDM o-ring on dome and polyuretanic gasket on base. Can be panel mounted through a 30mm hole and secured with the locking ring provided

# **OPTICAL FEATURES**

3 bright LEDs. Transparent polycarbonate dome