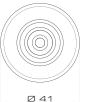

LIGHT EFFECTS

LEVEL 1: FLASHING LIGHT LEVEL 2: FLASHING LIGHT + INTERMITTENT SOUND

LEVEL 3: STEADY LIGHT + CONTINUOUS SOUND

12/24V ACDC, 48/240V AC +/-10%

### PROTECTION GRADE

IP65

## **OPERATING TEMPERATURE**

-30/+50 °C

#### **MECHANICAL FEATURES**

Self-extinguishing PC body totally protected against vibrations, dust and atmospheric elements. Weather protection guaranteed by EPDM o-ring on dome and polyuretanic gasket on base. Can be panel mounted through a 30mm hole and secured with the locking ring provided

### **ACOUSTIC FEATURES**

Electronic circuit with multitension buzzer Intermittent sound (pre-alarm) Continuous sound (alarm) Sound frequency: 3500+/-100Hz

# **OPTICAL FEATURES**

3 bright LEDs. Transparent polycarbonate dome

## **DRAWINGS, DIMENSIONS AND WEIGHTS**







## CERTIFICATIONS