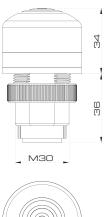

#### **MECHANICAL FEATURES**

Self-extinguishing PC body totally protected against vibrations, dust and atmospheric elements. Weather protection guaranteed by EPDM o-ring on dome and polyuretanic gasket on base. Can be panel mounted through a 30mm hole and secured with the locking ring provided

## **DRAWINGS, DIMENSIONS AND WEIGHTS**