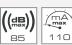

### **ACOUSTIC FEATURES**

Electronic circuit with multitension buzzer Intermittent sound (pre-alarm) Continuous sound (alarm) Sound frequency: 3500+/-100Hz