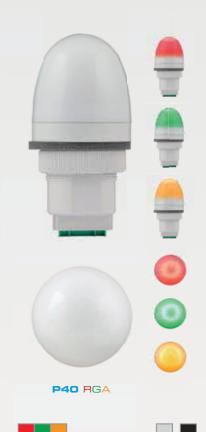

# **P40** RGA -

Multicolor LED beacon engineered for panel mounting.

Developed with a multichannel technology, the device allows three different colors (red, amber, green) controllable via independent electric contacts. Available in steady or flashing version.

# LIGHT EFFECTS

STEADY: STEADY LIGHT FLASHING: FLASHING LIGHT

12/24V ACDC, 48/240V AC +/-10%

# **OPTICAL FEATURES**

1 bright RGA multicolor LED. Polycarbonate opaline dome for a smooth coloring of the device according to the selected color