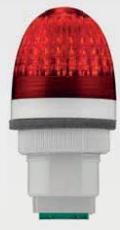

**P40** S P40 JUNIOR

> BRIGHT LED < > MULTIFUNCTIONAL < > HIGH IP GRADE <

P40 S JUNIOF

# **P40** S-

Multifunctional LED beacon engineered for panel mounting.

Developed with a multichannel technology, the device allows three different light effects flashing, strobe) controllable (steady, independent electric contacts.

# **MECHANICAL FEATURES**

Self-extinguishing PC body totally protected against vibrations, dust and atmospheric elements. Weather protection guaranteed by EPDM o-ring on dome and polyuretanic gasket on base. Can be panel mounted through a 30mm hole and secured with the locking ring provided

# OPTICAL FEATURES

4 bright LEDs. Polycarbonate dome with 360 degrees light-diffusion design in conjunction light-concentrating lens on the top of the device to maximize frontal performance