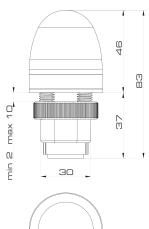

# **MECHANICAL FEATURES**

Self-extinguishing PC body totally protected against vibrations, dust and atmospheric elements. Weather protection guaranteed by EPDM o-ring on dome and polyuretanic gasket on base. Can be panel mounted through a 30mm hole and secured with the locking ring provided

# DRAWINGS, DIMENSIONS AND WEIGHTS