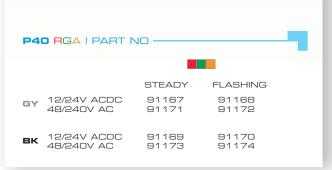

# **P40** RGA -

Multicolor LED beacon engineered for panel mounting.

Developed with a multichannel technology, the device allows three different colors (red, amber, green) controllable via independent electric contacts. Available in steady or flashing version.

# LIGHT EFFECTS

STEADY: STEADY LIGHT FLASHING: FLASHING LIGHT

12/24V ACDC, 48/240V AC +/-10%

# **OPTICAL FEATURES**

1 bright RGA multicolor LED. Polycarbonate opaline dome for a smooth coloring of the device according to the selected color