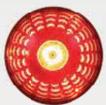

# **P40** RGA -

Multicolor LED beacon engineered for panel mounting.

Developed with a multichannel technology, the device allows three different colors (red, amber, green) controllable via independent electric contacts. Available in steady or flashing version.

# **OPTICAL FEATURES**

1 bright RGA multicolor LED. Polycarbonate opaline dome for a smooth coloring of the device according to the selected color