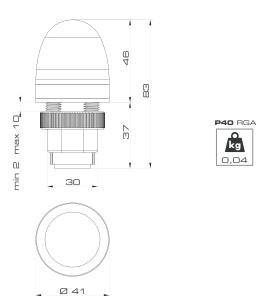

# **DRAWINGS, DIMENSIONS AND WEIGHTS**

# **MECHANICAL FEATURES**

Self-extinguishing PC body totally protected against vibrations, dust and atmospheric elements. Weather protection guaranteed by EPDM o-ring on dome and polyuretanic gasket on base. Can be panel mounted through a 30mm hole and secured with the locking ring provided