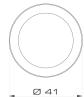

# **MECHANICAL FEATURES**

Self-extinguishing PC body totally protected against vibrations, dust and atmospheric elements. Weather protection guaranteed by EPDM o-ring on dome and polyuretanic gasket on base. Can be panel mounted through a 30mm hole and secured with the locking ring provided

# DRAWINGS, DIMENSIONS AND WEIGHTS